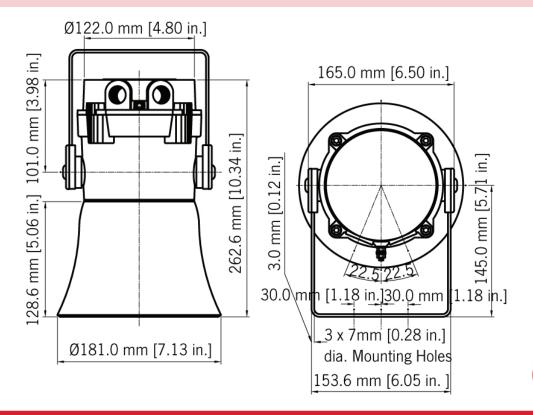

## MEC-ESS6620X 15W Explosion Proof Horn Speaker

The flameproof MEC-ESS6620X horn speakers are suitable for Zone 1, 2, 21 & 22 applications. Approved to IECEx, ATEX, Ex EAC & INMETRO standards.

Sound level outputs are up to 113dB(A). The enclosure is manufactured from corrosion proof, marine grade copper free LM6 aluminium with chromate and powder coat finish.