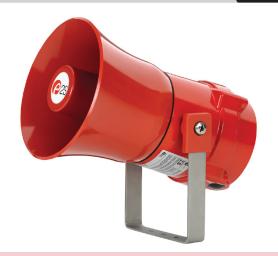

## MEC-ESS6620X 15W Explosion Proof Horn Speaker

The flameproof MEC-ESS6620X horn speakers are suitable for Zone 1, 2, 21 & 22 applications. Approved to IECEx, ATEX, Ex EAC & INMETRO standards.

Sound level outputs are up to 113dB(A). The enclosure is manufactured from corrosion proof, marine grade copper free LM6 aluminium with chromate and powder coat finish.